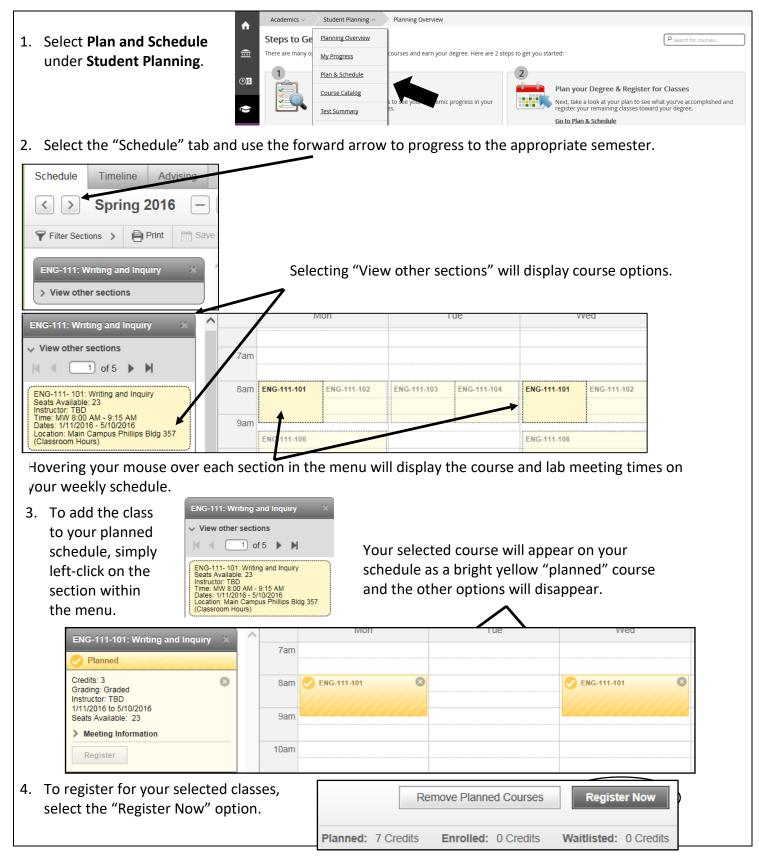

/li> <li>TOPICS</li> </ul>                                                                     |     | Natural Science requirements for an Associate in General Education degree.*                                                                                                                                                                                      |
| INSTRUCTION TYPE     Not Online (11)                                                                                          |     | *Consult with your advisor to ensure that you are taking classes that meet your specific program requirements.                                                                                                                                                   |

#### **Registering for Planned Classes**



#### Filtering courses from your course plan

| Select Plan and Sched