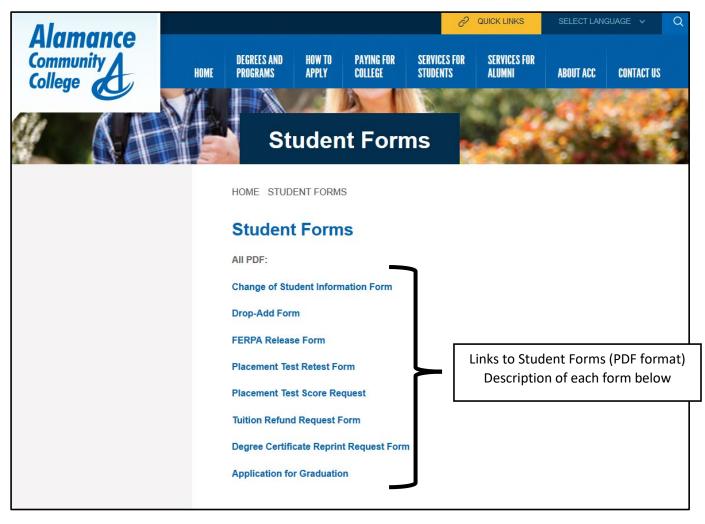

g"</u> and then on <u>"Student Forms"</u>

| ≣  | k | Alamance<br>Community College |                     |                            |                     |  |
|----|---|-------------------------------|---------------------|----------------------------|---------------------|--|
| ♠  |   |                               | Academics $\vee$    | Student Planning v         | Planning Overvier   |  |
|    | i | Access to com                 | monly used forms in | ı pdf format are available | here: Student Forms |  |
| ۹≣ |   |                               |                     |                            |                     |  |

A page with links to Alamance Community College student forms will appear.

Note that selected form will need to be printed out, completed, and then submitted.



<u>Change of Student Information Form</u> is used to change your information in our database (name, mailing address, email address, etc). Address/Email/Telephone changes can now be made by the student themselves in the User Profile section of Self Service (pages 47 – 53 of this guide explains how). Note that SSN change or Name change requires additional documentation.

- <u>Drop/Add Form</u> – Form used to drop or add a course after the end of the semester drop/add period. Note that form will need to be submitted to your instructor/department head.

- **FERPA Release Form** – Form authorizing the college to release your non-directory information to specified individual(s) upon their request.

 <u>- Placement Test Retest</u> – Form to authorize placement test retest. Note that request mus