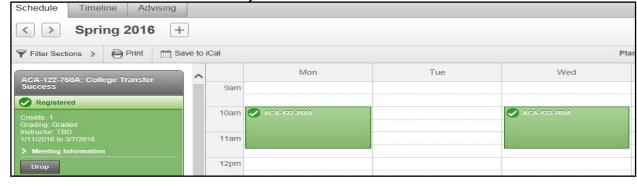

|                                                |                                                                                                                       |  |

How do I know that my registration was successful?

There are several ways that you can confirm that your registration was processed.

You will receive a notification in the upper right-hand corner of the page notifying you either that you are successfully registered, or that your registration was not processed. If you were not registered, the notification alert will indicate the reason(s) why.

Currently registered courses will appear in green on your schedule.

You will also have the option to Drop the classes.



Please Note: You must pay for classes by the tuition deadline to avoid being dropped for non-payment. For more information about the tuition and fees payment schedule, go to: <u>https://www.alamancecc.edu/</u>

### **Program Evaluation**

My Progress - This page shows the requirement courses that you need to complete your academic program. It also shows those classes that you have taken and those that you will need for your degree etc...



Click "Student Planning" and then click "Go To My Progress"

| ≡        | Alamance<br>Community College                                                     |                           |                                                                                                                                                   | (1) Mickey M. Mouse