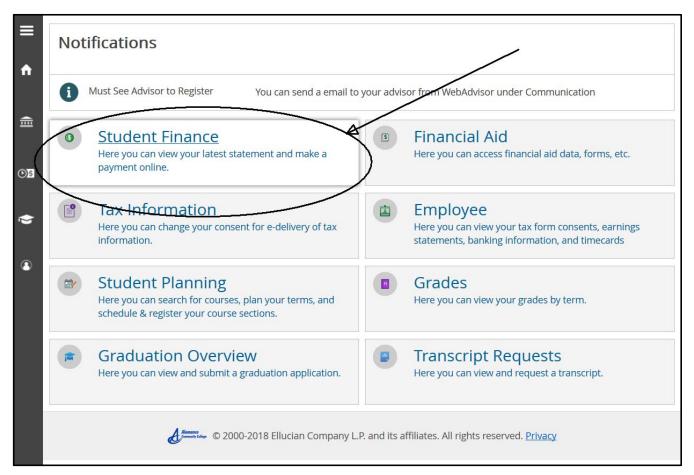

#### FINANCIAL AID

# Once logged in you will see the Financial Aid tab on the right.

| Alamance<br>Community College                                                                   | Sign out ? Help 1                                                                                 |
|-------------------------------------------------------------------------------------------------|---------------------------------------------------------------------------------------------------|
| Hello, Welcome to Colleague Self-Service!<br>Choose a category to get started.                  |                                                                                                   |
| Notifications                                                                                   |                                                                                                   |
| i Must See Advisor to Register You can send a email to our ad                                   | dvisor from WebAdvisor under Communication                                                        |
| Student Finance     Here you can view your latest statement and make a payment online.          | Financial Aid     Here you can access financial aid data, forms, etc.                             |
| Tax Information<br>Here you can change your consent for e-delivery of tax information.          | Here you can view your tax form consents, earnings statements, banking information, and timecards |
| Bere you can search for courses, plan your terms, and schedule & register your course sections. | Grades<br>Here you can view your grades by term.                                                  |
| Graduation Overview<br>Here you can view and submit a graduation application.                   | Transcript Requests     Here you can view and request a transcript.                               |
| Almana<br>Common Company L                                                                      | P. and its affiliates. All rights reserved. <u>Privacy</u>                                        |
|                                                                                                 |                                                                                                   |

# Once you enter the Self-Service Financial Aid page you will see a checklist at the bottom with the status of you FAFSA Application for the selected award year.

|        | Alamance<br>Community College                 | -                                                                                                                                                         |                            |                                                            |                         |                                          |            | C→ Sign out       | ⑦ Help     |
|--------|-----------------------------------------------|-----------------------------------------------------------------------------------------------------------------------------------------------------------|----------------------------|------------------------------------------------------------|-------------------------|------------------------------------------|------------|-------------------|------------|
|        | Financial Information · Fin                   | ancial Aid 🔹 Financial Aid Home                                                                                                                           |                            |                                                            |                         |                                          |            |                   |            |
|        | Welcome to Fina<br>Use Colleague Self-Service | ncial Aid!<br>Financial Aid to assist in managing your Financial Aid package fi                                                                           | rom submission to complet  | ion.                                                       |                         |                                          |            |                   |            |
|        | Select an Award Year:                         | 2020/2021 Academic Year                                                                                                                                   |                            |                                                            |                         |                                          |            | Contact Financial | Aid Office |
|        | ✓ Your most recen                             | tt Satisfactory Academic Progress (SAP) evaluation has a(n) SAT                                                                                           | ISFACTORY status. Please ( | contact your Financial Aid                                 | Counselor if you        | ı need further assista                   | nce.       |                   |            |
| ≡<br>♠ | Congratul                                     | l Aid Checklist Complete!<br>lationst You've completed your Financial Aid checklist.<br>sssfully completed all the items on your Financial Aid checklist. |                            | Armour<br>Due<br>Armour<br>Overd<br>Total<br>Armour<br>Due | int 5<br>int 5<br>jue 5 | count Summary<br>60.00<br>60.00<br>60.00 |            |                   |            |
| (E)    | Checklist                                     |                                                                                                                                                           |                            |                                                            |                         | Resources                                |            |                   |            |
| ۲      | ✓ Completed                                   | Submit a Free Application for Federal Student Aid (FAFSA)                                                                                                 |                            |                                                            |                         | Form Links                               |            |                   |            |
|        | <ul> <li>Completed</li> </ul>                 | Your application is being reviewed by the Financial Aid Office                                                                                            |                            |                                                            |                         | CARES Application                        | 1          |                   |            |
| ۲      | <ul> <li>Completed</li> </ul>                 | Review and accept your Financial Aid Award Package                                                                                                        |                            |                                                            |                         | <u>Financial Aid E Fo</u>                | rms        |                   |            |
|        |                                               |                                                                                                                                                           |                            |                                                            |                         | ACC Scholarship /                        | oplication |                   |            |
|        | Pell Lifetime Eligibility Us                  | ed                                                                                                                                                        |                            |                                                            |                         | Helpful Links                            |            |                   |            |
|        | Pell Lifetime Eligibility U                   | sed                                                                                                                                                       |                            |                                                            | 0.000%                  | FAFSA Application                        |            |                   |            |
|        | Financial Aid Counselor                       |                                                                                                                                                           |                            |                                                            |                         | NSLDS Informatio                         | <u>n</u>   |                   |            |
|        | Financial Aid Office                          | A 336-506-4340                                                                                                                                            | Contact Financia           | al Aid Office                                              |                         | FAFSA4Caster                             |            |                   |            |
|        |                                               |                                                                                                                                                           |                            |                                                            |                         | Make an Appointr                         |            |                   |            |
|        |                                               |                                                                                                                                                           |                            |                                                            |                         | College Foundatio                        | IN OT NC   |                   |            |
|        |                                               | © 2000-202                                                                                                                                                | D Ellucian Company L.P. an | d its affiliates. All rights res                           | served. <u>Privacy</u>  |                                          |            |                   |            |