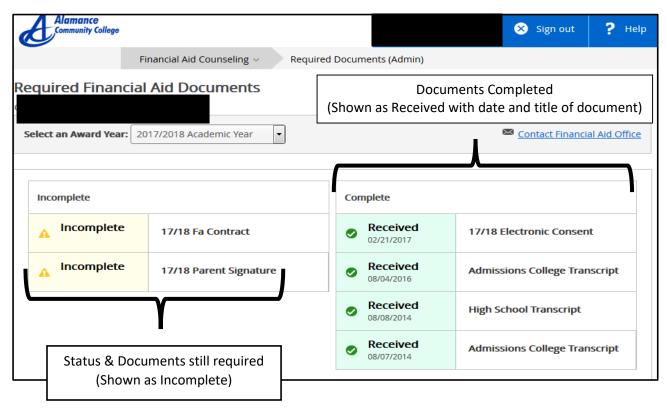

Click on the <u>Required Documents</u> link to see what items are needed to move forward.

When you click on <u>Required Documents</u> Self-Service will generate a complete/incomplete list.

| Alamance<br>Community College    |                                |                         | Sign out ? Help                       |  |  |  |  |  |  |
|----------------------------------|--------------------------------|-------------------------|---------------------------------------|--|--|--|--|--|--|
|                                  | Financial Aid Counseling ~ Req | uired Documents (Admin) |                                       |  |  |  |  |  |  |
| Required Financial Aid Documents |                                |                         |                                       |  |  |  |  |  |  |
| Select an Award Yea              | r: 2017/2018 Academic Year     |                         | 🖾 <u>Contact Financial Aid Office</u> |  |  |  |  |  |  |
| Incomplete                       |                                | Complete                | Complete                              |  |  |  |  |  |  |
|                                  | 2 17/18 Fa Contract            | Received<br>02/21/2017  | 17/18 Electronic Consent              |  |  |  |  |  |  |
|                                  | 17/18 Parent Signature         | Received<br>08/04/2016  | Admissions College Transcript         |  |  |  |  |  |  |
|                                  |                                | Received<br>08/08/2014  | High School Transcript                |  |  |  |  |  |  |
|                                  |                                | Received<br>08/07/2014  | Admissions College Transcript         |  |  |  |  |  |  |