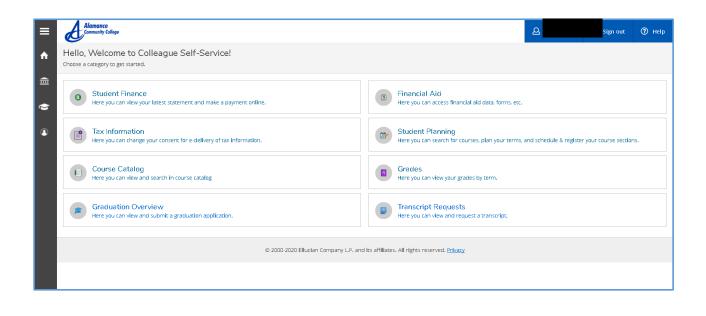

# Self Service Landing Page

When you first log in to Self Service, the following landing screen will appear:

# **Student Finance**

| ≡   | Adamance<br>Community College                                                      | Sign out 🕜 Help                                                                                                     |
|-----|------------------------------------------------------------------------------------|---------------------------------------------------------------------------------------------------------------------|
| ۴   | Hello, Welcome to Colleague Self-Service!<br>Choose a category to get started.     |                                                                                                                     |
| (E) | Student Finance     Inservice: careful and make a payment online.                  | B Financial Aid<br>Here you can access financial aid data, forms, etc.                                              |
| ٩   | Tax Information<br>Here you can change you sent for e-delivery of tax Information. | Student Planning<br>Here you can search for courses, plan your terms, and schedule & register your course sections. |
|     | E Course Catalog<br>Here you can view and search in urse catalog                   | Gracies<br>Here you can view your grades by term.                                                                   |
|     | Graduation Overview<br>Here you can view and submit a gradue trapplication.        | Transcript Requests     Here you can view and request a transcript.                                                 |
|     | © 2000-2020 Ellucian Company L.P. and                                              | i its affiliates. All rights reserved. <u>Privacy</u>                                                               |
|     |                                                                                    |                                                                                                                     |