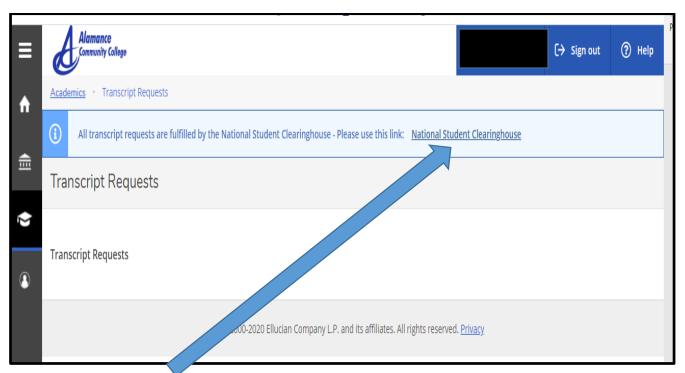

|                                                                                        |             |                  |        |                 |        |   |
|                                                                                                                                  | Not Started                      | BIO-168                                                                                                                                               | Anatomy and Physiology I                      |                                                                                        |             |                  |        |                 |        |   |

If you have questions on your progress check with your advisor

# **Official Transcript Request**



# Click on the "<u>National Student Clearinghouse</u>" link. This will take you directly to the transcript ordering page. The following will appear:

| Transcript Ordering Center                                                                                                                                                                                                                                                                                              |                                                                                               | College                                                     |
|-----------------------------------------------------------------------------------------------------------------------------------------------------------------------------