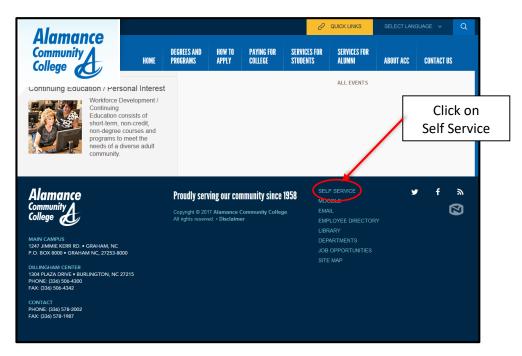

If you forget your password, go to this link to reset it: <u>https://reset.alamancecc.edu/</u> <u>PasswordReset</u> IMPORTANT: Changing your Self-Service password automatically changes your Moodle and School Email (if applicable) passwords, too. There are two ways to access Self Service from our homepage (www.alamancecc.edu)

Scroll to the bottom and click on "Self Service" or at top click on "Quick Links" and then select "Self Service Login."

Note that there is a Self Service Student Guide available on the landing page.

Click on "Self-Service Login" to login.