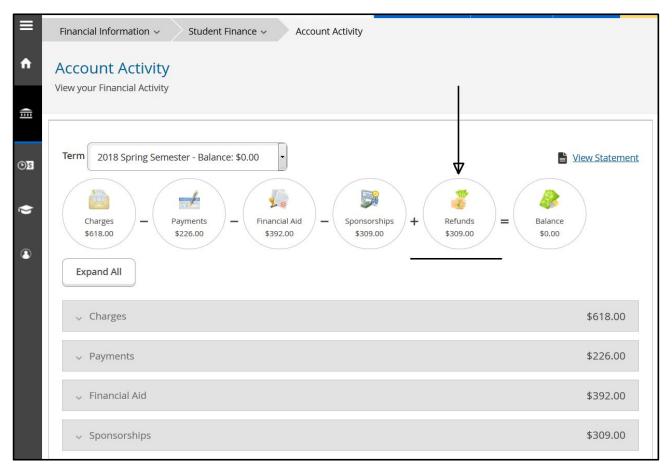

#### Account Activity breaks down your charges and payments to ACC and shows your refund amount

after your tuition has been paid.

# Not everyone will receive a refund.