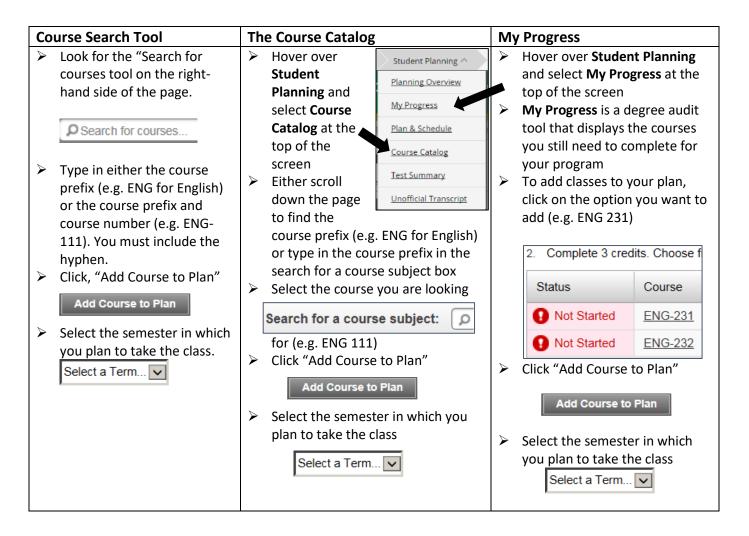

|
|                                      |                                                                                                                                                                                                                                                                                                                                                                                                                                                              |

# **Creating an Academic Course Plan**

#### Select Student Planning

#### Select Go to Plan & Schedule

Add classes to your plan in one of three ways:



You can view your planned courses and future semesters by selecting "Plan and Schedule" and then clicking the Timeline Tab

# **Registering for Classes**

# Registering for Classes from the Course Catalog

| 1. | Search fo          | or your course through the                          | ellucian. UNIVERSITY                                                                                                                   |                                                 |                                                                                              |  |  |  |
|----|--------------------|-----------------------------------------------------|----------------------------------------------------------------------------------------------------------------------------------------|-