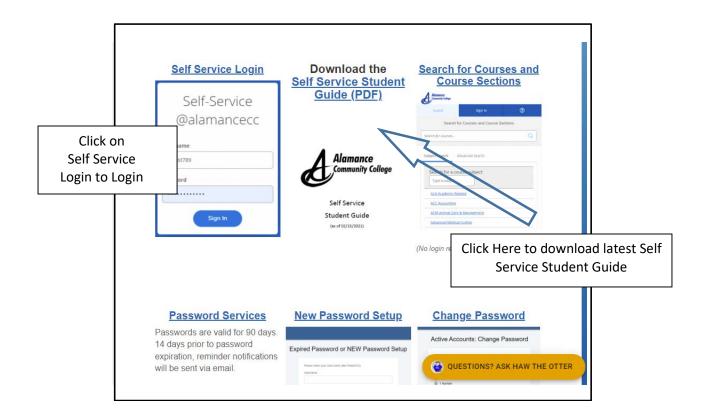

Scroll to the bottom and click on "Self Service" or at top click on "Quick Links" and then select "Self Service Login."

Note that there is a Self Service Student Guide available on the landing page.

Click on "Self-Service Login" to login.

| Sign-in with your<br>User Name and<br>Password | AlamanceCC Self-<br>Service<br>User name<br>Password<br>Sign In |  |
|------------------------------------------------|-----------------------------------------------------------------|--|
|                                                |                                                                 |  |